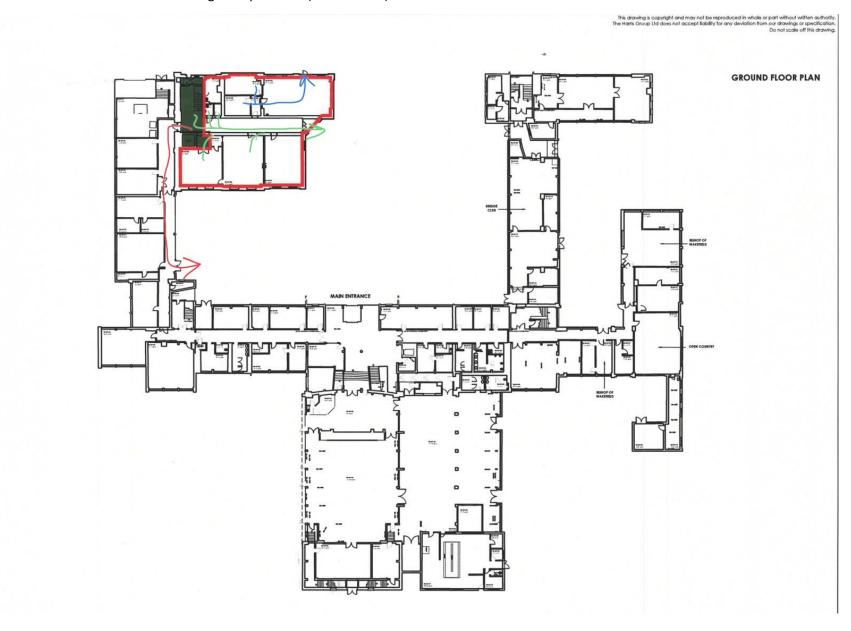

## **Full Campus Ground Floor Plan Evacuation Routes**

Green and Blue = Main routes through our premises (routes 1 & 2)

Red = Alternate route into the rest of the campus (route 3)