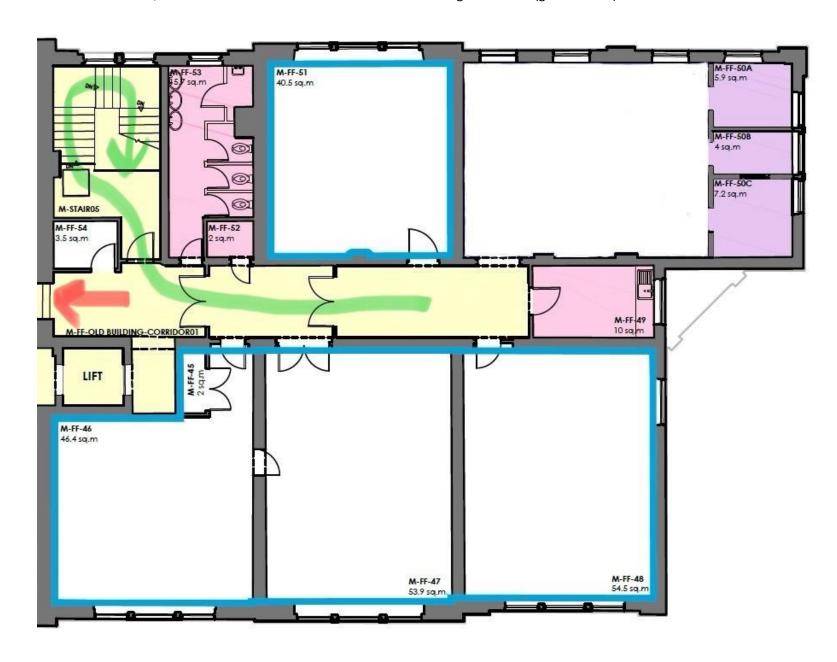

## **First Floor Evacuation Routes**

Green = Main route, then head to the nearest and clearest fire exit on ground floor (green or red)

Red = Alternate route into the rest of the campus