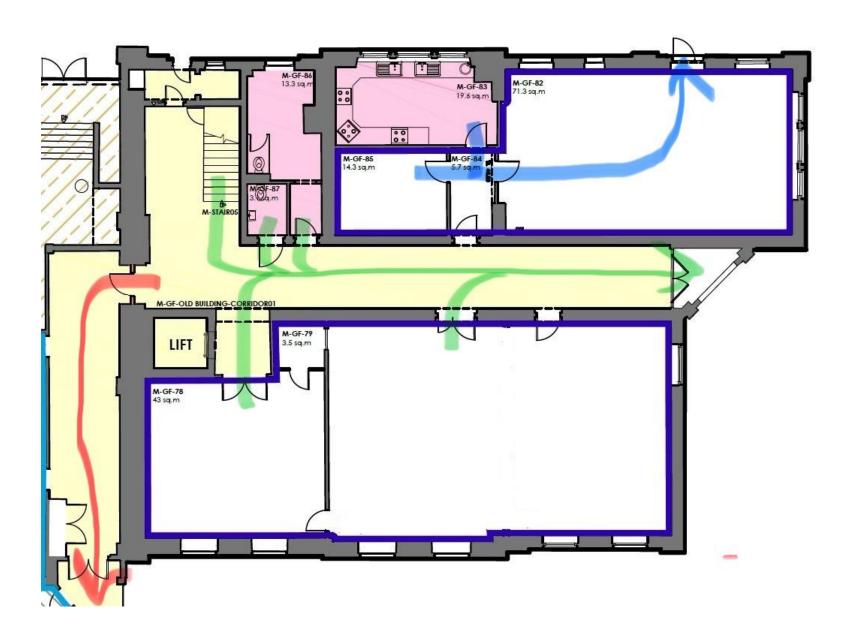

## **Fire Evacuation Routes**

ElliTe Studios College, Penny Appeal Campus, Thornes Park, Wakefield, WF2 8QZ

Elli'le
studios
College

Front door main entrance (capacity 200 persons)

Studio 2 back door (capacity 200 persons)

Fire door at other end of corridor (capacity 100 persons)

| From                                                 | Main route (route 1)                                    | Route 2 (if route 1 blocked/unsafe)                                                                                                                                                  | Route 3 (if route 1, 2 blocked/unsafe)                                                                            |
|------------------------------------------------------|---------------------------------------------------------|--------------------------------------------------------------------------------------------------------------------------------------------------------------------------------------|-------------------------------------------------------------------------------------------------------------------|
| GF - Studio 1                                        | Front door main entrance                                | Studio 2 (back door)                                                                                                                                                                 | Fire door at end of corridor                                                                                      |
| GF - Studio 2                                        | Studio 2 (back door)                                    | Front door main entrance                                                                                                                                                             | Fire door at end of corridor                                                                                      |
| GF - Girls Changing room                             | Studio 2 (back door)                                    | Front door main entrance                                                                                                                                                             | Fire door at end of corridor                                                                                      |
| GF - Kitchen                                         | Studio 2 (back door)                                    | Front door main entrance                                                                                                                                                             | Fire door at end of corridor                                                                                      |
| GF - Corridor                                        | Front door main entrance                                | Fire door at end of corridor                                                                                                                                                         | Studio 2 (back door)                                                                                              |
| GF - Boys Changing room and disabled toilet          | Front door main entrance                                | Fire door at end of corridor                                                                                                                                                         | Studio 2 (back door)                                                                                              |
| FF – Wardrobe, toilet block, studios 3, 4, 5, office | Main stairwell down then<br>GF front door main entrance | Pass through the fire door at end of FF corridor which will lead into the rest of the campus, then follow emergency exit signs to the nearest staircase and exit out of the building | When on GF - studio 2 (back door) or fire door at the bottom of the stairs that leads into the rest of the campus |

Maximum distance of travel to escape route – 20 m

Green = Main routes through our premises (routes 1 & 2)