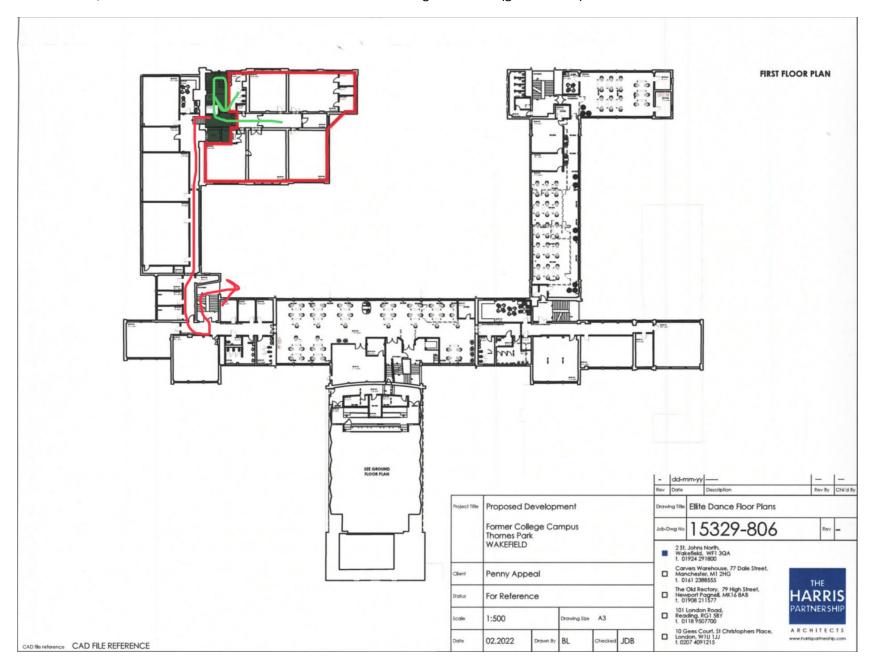

## **Full Campus First Floor Plan Evacuation Routes**

Green = Main route, then head to the nearest and clearest fire exit on the ground floor (green or red)

Red = Alternate route into the rest of the campus